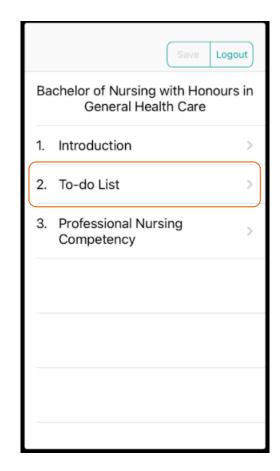

#### Bachelor of Nursing with Honours in General Health Care (BNHMN) (2021 Cohorts onwards)

| Autumn Term (Sept – Jan)                                                                                                   | Spring Term (Jan – May)                                                                                                        | Summer Term (May – Aug)                        |
|----------------------------------------------------------------------------------------------------------------------------|--------------------------------------------------------------------------------------------------------------------------------|------------------------------------------------|
|                                                                                                                            |                                                                                                                                |                                                |
| Nursing Therapeutics in Mental Healt                                                                                       |                                                                                                                                |                                                |
| <ul> <li>Specialty Nursing (Mental Health<br/>Care) II</li> <li>Nursing Management</li> <li>General Education I</li> </ul> | <ul> <li>Chinese and Alternative Medicinal<br/>Nursing</li> <li>General Education II</li> <li>General Education III</li> </ul> | Clinical Practicum<br>(Mental Health Care) III |
|                                                                                                                            |                                                                                                                                |                                                |
| Clinical Practicum                                                                                                         | <ul><li>Professional Nursing Practice</li><li>Nursing Research I</li></ul>                                                     |                                                |
| (Mental Health Care) IV                                                                                                    | <ul> <li>Nursing Therapeutics in Mental<br/>Nursing IV</li> </ul>                                                              | General Education IV                           |
|                                                                                                                            | Year 5                                                                                                                         |                                                |
| Clinical Practicum (Mental Health Care) V                                                                                  |                                                                                                                                |                                                |
| <ul> <li>Nursing Research II</li> <li>Interprofessional Learning in Care<br/>Delivery (General Health Care)</li> </ul>     |                                                                                                                                | Completion of BNM Programme                    |