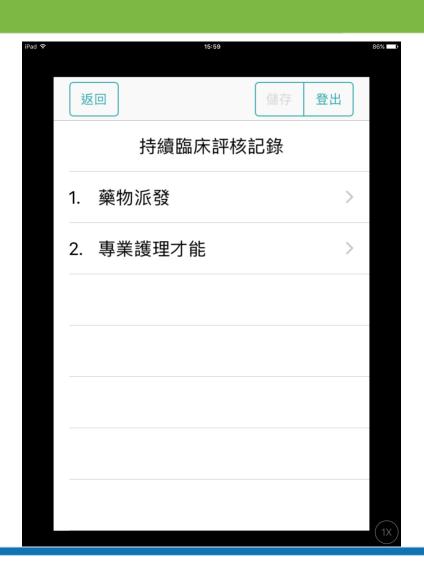

### 護理學高級文憑課程:臨床實習

- HKMU 全職學生身份
- 於修畢50學分後進行
- 實習時間由大學統籌安排
  - 包括6-8次夜間護理的臨床實習
- 持續臨床評核