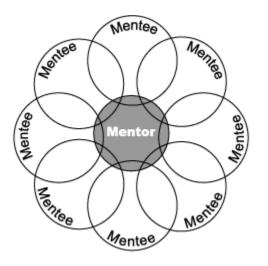

# As HCT & CA, you will receive (via CND/NSD):

Application as a *Honorary Clinical tutor* (名譽臨床導師)

Continuing Clinical Assessment Assessor (持續臨床評核委員)

Life-long appointment

Your log-in password for HKMU Electronic School Bag

With this appointment, you will assume the role of a mentor and an assessor to facilitate the clinical learning and assess the clinical competence of nursing students of HKMU. In this connection, you are expected to:

### Roles of HCT & CA

#### Roles:

- Coach
- Role model
- Advisor
- Resource facilitator
- Counsellor
- Assessor
- Gate keeper