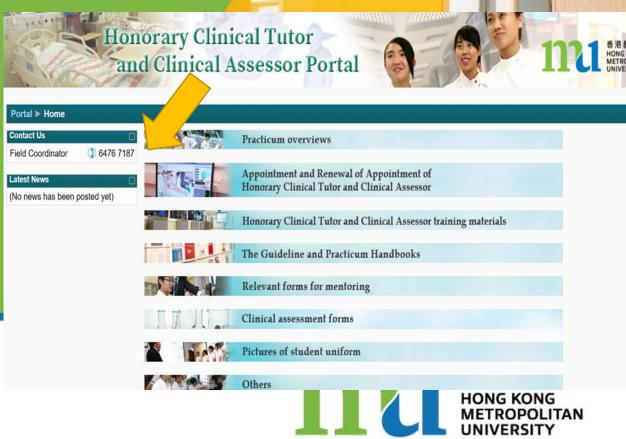

### Casual leave

Student should contact Field Coordinator (email / Tel: 6476 7187)
 for application of causal leave in advance.

- If leave application is approved:
  - Inform the ward-in-charge for the date/days of casual leave
  - hand in a copy of the following to the ward-in-charge when resuming duty:
    - "approving email for leave from the University"
    - completed "Notification of SICK/CASUAL Leave from clinical placement Form"