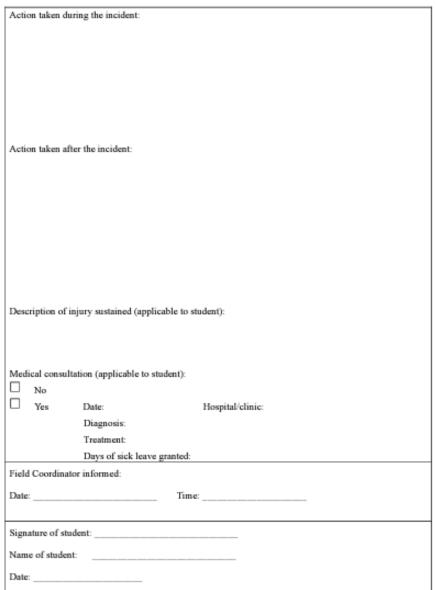

#### Incident Report Form

| Student Na                                                                                                                                                                     | ne: Student No.:                                                |  |  |  |  |  |  |
|--------------------------------------------------------------------------------------------------------------------------------------------------------------------------------|-----------------------------------------------------------------|--|--|--|--|--|--|
| Programm: Full-time:  Bachelor of Nursing with Honours in  General Health Care  Mental Health Care  Higher Diploma in Nursing Studies  General Health Care  Mental Health Care |                                                                 |  |  |  |  |  |  |
|                                                                                                                                                                                | Distance Learning:                                              |  |  |  |  |  |  |
|                                                                                                                                                                                | Higher Diploma in 🗌 Nursing 🔲 Mental Health Nursing             |  |  |  |  |  |  |
| Practicum:                                                                                                                                                                     | ☐ I ☐ II ☐ III ☐ IV ☐ V (For Full-time Programme Students Only) |  |  |  |  |  |  |
| Course Cod                                                                                                                                                                     | e: NURS N                                                       |  |  |  |  |  |  |
| Hospital:                                                                                                                                                                      | Ward/Unit: Specialty:                                           |  |  |  |  |  |  |
|                                                                                                                                                                                |                                                                 |  |  |  |  |  |  |
| Details of I                                                                                                                                                                   | ncident:                                                        |  |  |  |  |  |  |
| Date of inc                                                                                                                                                                    | dent: Time of incident:                                         |  |  |  |  |  |  |
| Client invo                                                                                                                                                                    | lved in the incident: Yes No                                    |  |  |  |  |  |  |
| Age of the                                                                                                                                                                     | client: Gender of the client:                                   |  |  |  |  |  |  |
| Diagnosis o                                                                                                                                                                    | f the client :                                                  |  |  |  |  |  |  |
| Description                                                                                                                                                                    | of the incident: (in details)                                   |  |  |  |  |  |  |
|                                                                                                                                                                                |                                                                 |  |  |  |  |  |  |
|                                                                                                                                                                                |                                                                 |  |  |  |  |  |  |
|                                                                                                                                                                                |                                                                 |  |  |  |  |  |  |
|                                                                                                                                                                                |                                                                 |  |  |  |  |  |  |
|                                                                                                                                                                                |                                                                 |  |  |  |  |  |  |
|                                                                                                                                                                                |                                                                 |  |  |  |  |  |  |
|                                                                                                                                                                                |                                                                 |  |  |  |  |  |  |