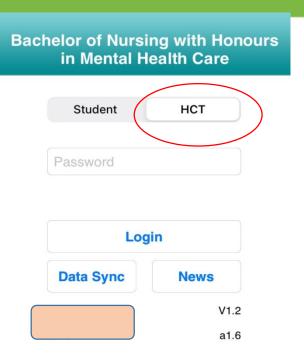

# As HCT & CA, you will receive (via CND/NSD):

Application as a *Honorary Clinical tutor* (名譽臨床導師)

Continuing Clinical Assessment Assessor (持續臨床評核委員)

Life-long appointment

Your log-in password for HKMU Electronic School Bag