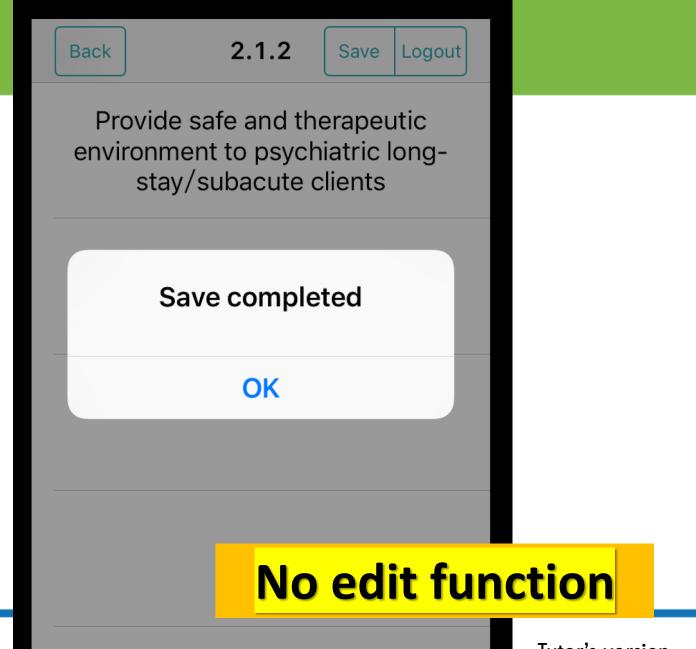

### 護理學高級文憑課程:臨床實習

- HKMU 全職學生身份
- 於修畢50學分後進行
- 實習時間由大學統籌安排
  - 包括6-8次夜間護理的臨床實習
- 持續臨床評核