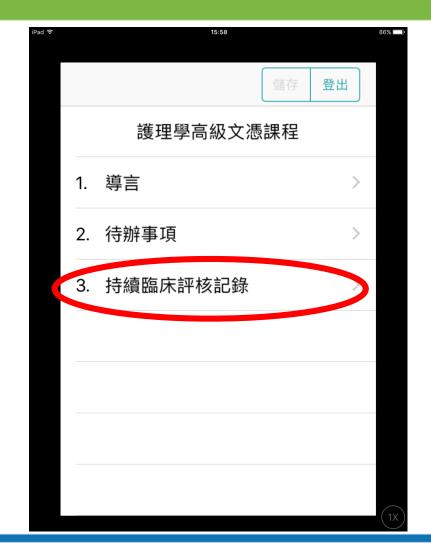

### 護理學高級文憑課程:臨床實習

- HKMU 全職學生身份
- 於修畢50學分後進行
- 實習時間由大學統籌安排
  - 包括6-8次夜間護理的臨床實習
- 持續臨床評核