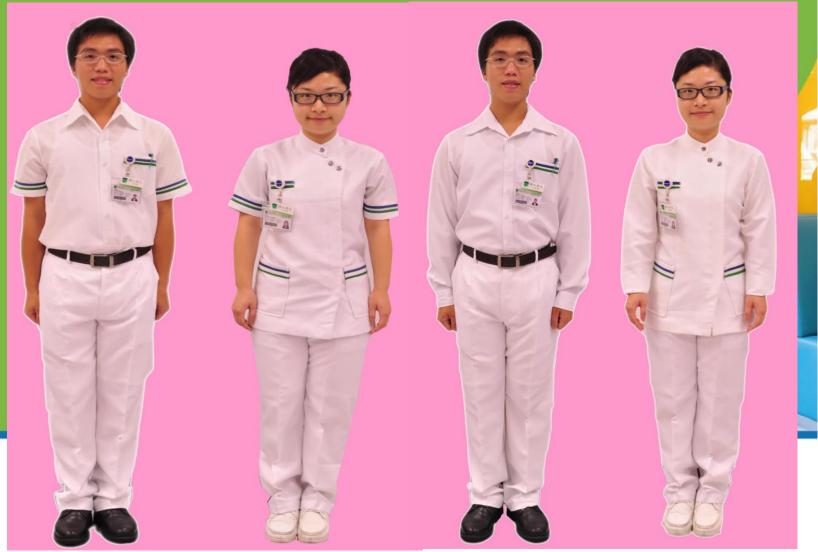

# Professional Appearance

Full-uniform (HKMU)

#### Hair:

• Black, clean and neat

**Appropriate** undergarment

#### **Avoiding:**

- heavy make-up
- Ornaments
- Sport shoes

#### **Putting on:**

- HKMU student card
- HKMU student nurse badge:
  - Full time:「護士學生 \_\_\_\_年級」
  - Part-time (conversion): 「護士學生」
- and/or a clinical institution ID card

#### **Keeping finger nails:**

- short and clean
- no nail polish

香港都會大學 HONG KONG METROPOLITAN