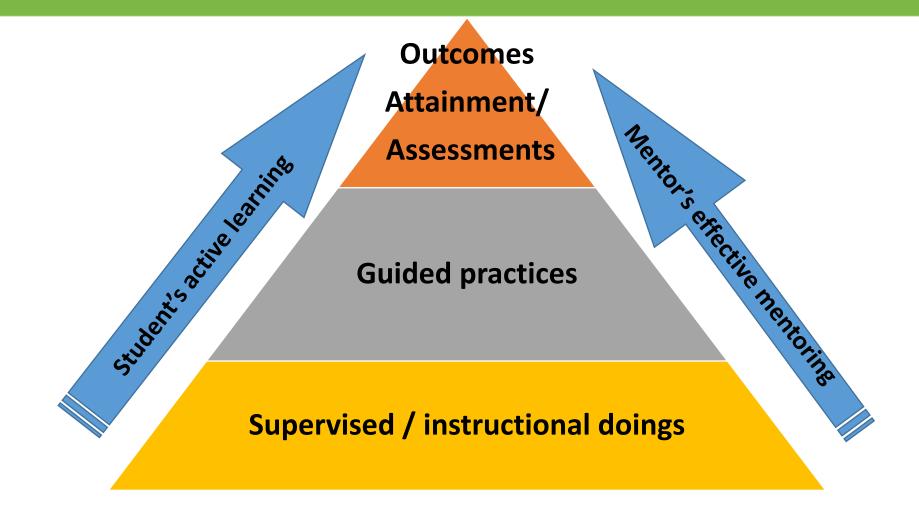

### Roles of HCT & CA

#### Roles:

- Coach
- Role model
- Advisor
- Resource facilitator
- Counsellor
- Assessor
- Gate keeper

#### **Responsibilities:**

- Conduct clinical teaching
- Provide clinical supervision
- Perform clinical assessment