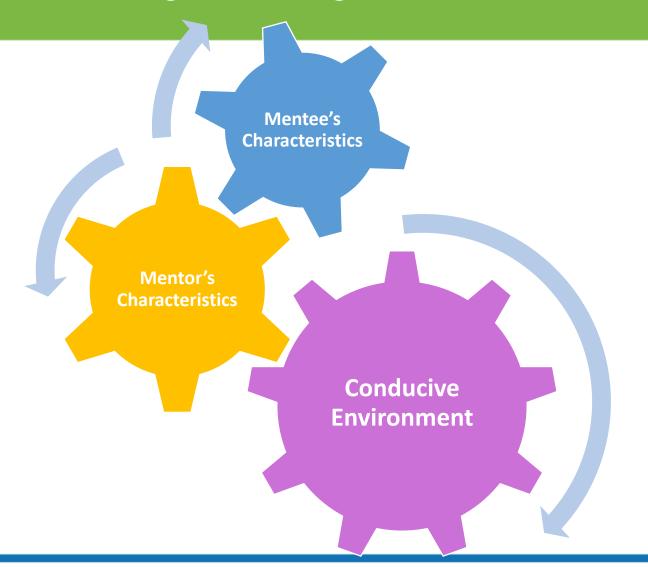

### Roles of HCT & CA

#### Roles:

- Coach
- Role model
- Advisor
- Resource facilitator
- Counsellor
- Assessor
- Gate keeper

#### **Responsibilities:**

- Conduct clinical teaching
- Provide clinical supervision
- Perform clinical assessment