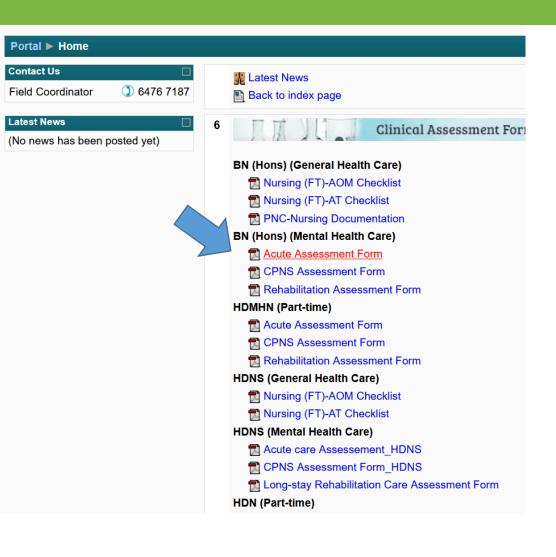

#### Student Practicum Handbook

Guidelines and Instructions to Students for Clinical Placement

**Bachelor of Nursing with Honours in** 

**General/Mental Health Care** 

&

**Higher Diploma in Nursing Studies** 

(General Health Care/ Mental Health Care)

**Guidelines and Instructions** 

to Students for Clinical Placement

**Guidelines and Instructions to Students for Clinical Placement:** 

http://hctportal.hkmu.edu.hk/static/files/4/Guidelines and In structions to Students for Clinical Practicum.pdf

#### **Guidelines and Instructions to Students for Clinical Placement:**

http://hctportal.hkmu.edu.hk/static/files/4/Guidelines\_and\_Instructions to Students for Clinical Practicum.pdf