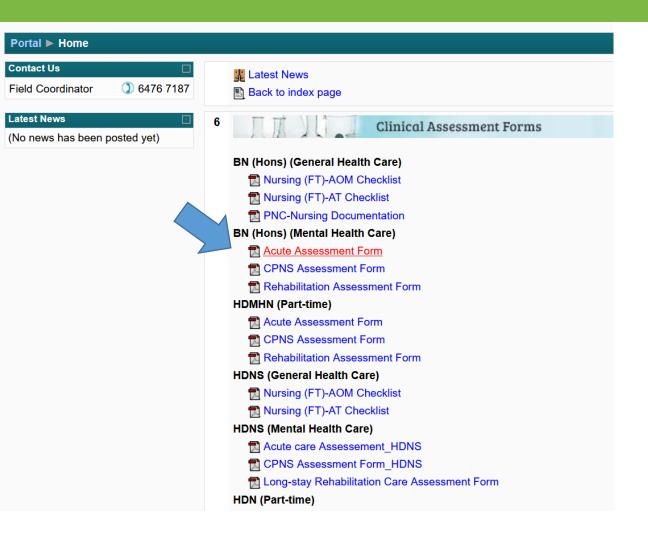

#### Student Practicum Handbook

Guidelines and Instructions to Students for Clinical Placement

**Bachelor of Nursing with Honours in** 

**General/Mental Health Care** 

&

**Higher Diploma in Nursing Studies** 

(General Health Care/ Mental Health Care)

**Guidelines and Instructions** 

to Students for Clinical Placement

**Guidelines and Instructions to Students for Clinical Placement:** 

http://hctportal.hkmu.edu.hk/static/files/4/Guidelines and In structions to Students for Clinical Practicum.pdf

#### **Guidelines and Instructions to Students for Clinical Placement:**

http://hctportal.hkmu.edu.hk/static/files/4/Guidelines\_and\_Instructions to Students for Clinical Practicum.pdf